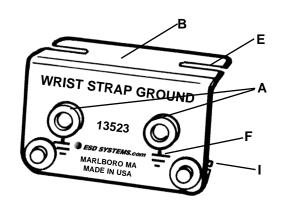

- A. Dual banana jacks for grounding two wrist straps (.162" .164" ± .002" ID).
- B. Black anodized aluminum angle bracket frame, mounts underneath worksurface.
- C. Dual .155" (4mm) studs for "parking" wrist strap ground cords when not in use.
- D. 10' ground wire. Insulator: PVC, yellow striped green, .100" OD. Conductor: 105 strands each. Approximately 22 gauge with a #10 (.200" ID) ring terminal.
- E. Slotted bracket allows easy installation for screws with a maximum diameter of .175" (4.4mm).
- F. Grounding symbol markings on each banana jack.
- G. Extra #10 (.200" ID) ring terminal for custom installation.
- H. Vinyl boot insulates electrical circuits.
- I. Wrist Strap parking station.

## Ground Cord, Dual Wrist Strap, Bench Mount with Parking Station

432 NORTHBORO ROAD CENTRAL MARLBORO, MA 01752-3170 PHONE (508) 485-7390 FAX (508) 480-0257

DRAWING NUMBER 13523

DATE 07/05