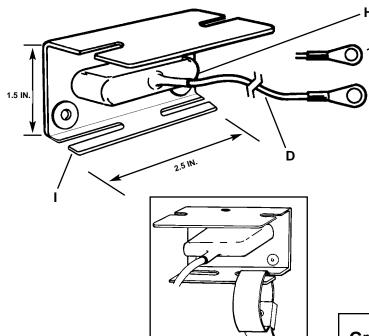

- A. Dual banana jacks for grounding two wrist straps (.162" .164" ± .002" ID).
- B. Black anodized aluminum angle bracket frame, mounts underneath worksurface.
- C. Dual .155" (4mm) studs for "parking" wrist strap ground cords when not in use.
- D. 10' ground wire. Insulator: PVC, yellow striped green, .100" OD. Conductor: 105 strands each. Approximately 22 gauge with a #10 (.200" ID) ring terminal.
- E. Slotted bracket allows easy installation for screws with a maximum diameter of .175" (4.4mm).
- F. Grounding symbol markings on each banana jack.
- G. Extra #10 (.200" ID) ring terminal for custom installation.
- H. Vinyl boot insulates electrical circuits.
- I. Wrist Strap parking station.