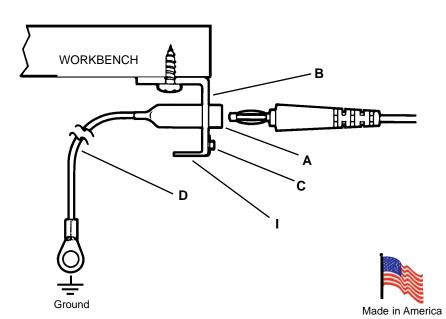

- A. Dual banana jacks for grounding two wrist straps (.162" .164" ± .002" ID).
- B. Black anodized aluminum angle bracket frame, mounts underneath worksurface.
- C. Dual .155" (4mm) studs for "parking" wrist strap ground cords when not in use.
- D. 10' ground wire. Insulator: PVC, yellow striped green, .100" OD. Conductor: 105 strands each. Approximately 22 gauge with a #10 (.200" ID) ring terminal.
- E. Slotted bracket allows easy installation for screws with a maximum diameter of .175" (4.4mm).
- F. Grounding symbol markings on each banana jack.
- G. Extra #10 (.200" ID) ring terminal for custom installation.
- H. Vinyl boot insulates electrical circuits.
- I. Wrist Strap parking station.