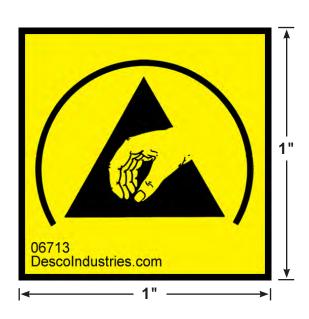

**COLOR\***: Yellow with black printing

\*Color and texture may vary between lots.

**SYMBOL**: Symbol is ESD Association ESD Protective symbol per

ANSI/ESD S8.1

PACKAGED: 1,000 per roll, 3" diameter core, Date/Lot Coded for QC Traceability

Desco's ESD protective symbol labels are designed to identify that the labeled item is an ESD protective ESD control product. The ESD protective Symbol Label is 1 inch by 1 inch with 1,000 label per roll (3 inch paper core).

## PAPER SPECIFICATIONS:

Facestock: 60# SemiGloss Litho

Adhesive: Tamper Evident Adhesive (06713)

Liner: 40# RL

Per Symbols standard ANSI/ESD S8.1 "The ESD protective symbol differs from the ESD susceptibility symbol, by the addition of an arc around the outside of the triangle and the omission of the slash across the hand and the triangle." "The ESD protective symbol should be used to identify items that are specifically designed to provide ESD protection for ESDS [ESD sensitive] assemblies and devices. Examples of these are packaging, ESD protective clothing and personnel grounding equipment. The ESD protective symbol should also be used on items designed to replace static generative materials. Examples of these items are ESD protective work station equipment, trash can liners, and chairs. The item is to be ESD protective or non-static generative by design."

## LABEL, ESD PROTECTIVE SYMBOL

DESCO WEST: 3651 WALNUT AVE., CHINO, CA 91710 WEB SITE: Desco.com PHONE (909) 627-8178

**DESCO EAST:** ONE COLGATE WAY, CANTON, MA 02021-1407 PHONE (781) 821-8370

DRAWING NUMBER 06713 DATE: August 2013