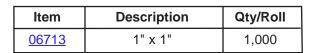

**COLOR\***: Yellow with black printing

\*Color and texture may vary between lots.

**SYMBOL**: Symbol is ESD Association ESD Protective symbol per

ANSI/ESD S8.1

PACKAGED: 1,000 per roll, 3" diameter core, Date/Lot Coded for QC Traceability

Desco's ESD protective symbol labels are designed to identify that the labeled item is an ESD protective ESD control product. The ESD protective Symbol Label is 1 inch by 1 inch with 1,000 label per roll (3 inch paper core).